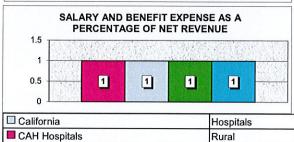

# **TABLE OF CONTENTS**

| EXECUTIVE SUMMARY                          | PAGE 2     |
|--------------------------------------------|------------|
| BALANCE SHEET - ASSETS                     | PAGE 3     |
| BALANCE SHEET - LIABILITIES AND NET ASSETS | PAGE 4     |
| STATEMENT OF OPERATIONS - CURRENT MONTH    | PAGE 5     |
| STATEMENT OF OPERATIONS - YEAR-TO-DATE     | PAGE 6     |
| 13 MONTH - PROFIT & LOSS                   | PAGE 7 & 8 |
| KEY OPERATING STATISTICS                   | PAGE 9     |
| FINANCIAL RATIOS AND BENCHMARKS            | PAGE 10    |