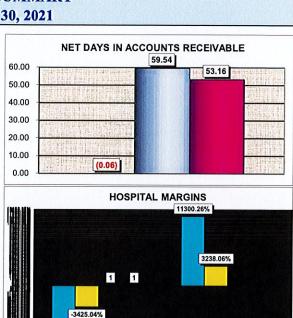

# **TABLE OF CONTENTS**

| EXECUTIVE SUMMARY                          | PAGE 2     |
|--------------------------------------------|------------|
| BALANCE SHEET - ASSETS                     | PAGE 3     |
| BALANCE SHEET - LIABILITIES AND NET ASSETS | PAGE 4     |
| STATEMENT OF OPERATIONS - CURRENT MONTH    | PAGE 5     |
| STATEMENT OF OPERATIONS - YEAR-TO-DATE     | PAGE 6     |
| 13 MONTH - PROFIT & LOSS                   | PAGE 7 & 8 |
| KEY OPERATING STATISTICS                   | PAGE 9     |
| FINANCIAL RATIOS AND BENCHMARKS            | PAGE 10    |